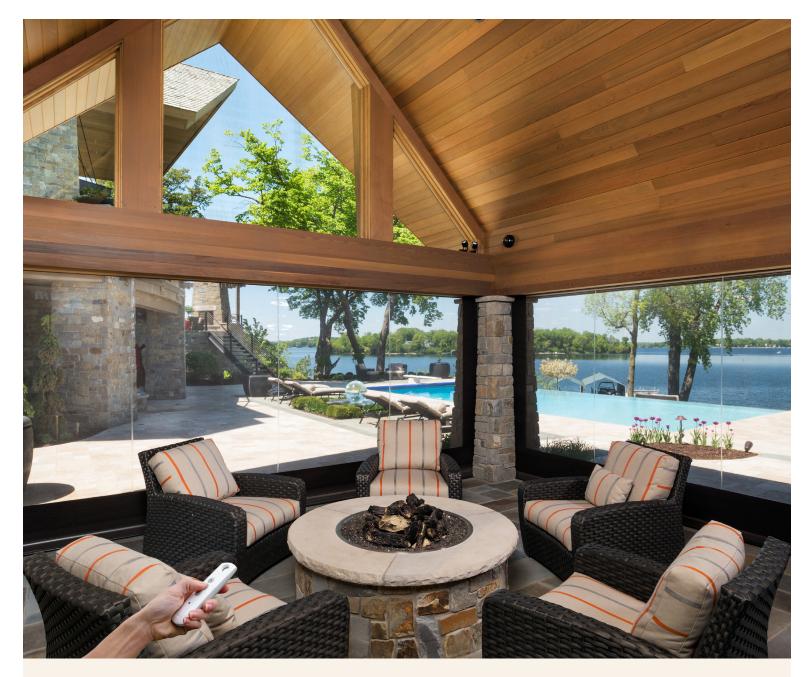

## MOTORIZED SCREENS WITH CLEAR VINYL

Phantom's motorized retractable screens with clear vinyl are perfect for controlling the temperature in your outdoor living space. Improve your comfort and preserve your view to the outdoors. PHANTOM<sup>®</sup> s c r e e n s experience the moment

## MOTORIZED SCREENS WITH CLEAR VINYL

Using clear vinyl with motorized screens by Phantom Screens enables you to control the temperature in your outdoor living space without blocking your view. In cooler climates it's designed to keep the warmth in and for hotter climates it's perfect for keeping cooled air in your covered porch or patio area.

Thanks to our motorized screens with clear vinyl, you can now spend more time in

your outdoor living space without being limited to only two seasons!

### **FEATURES & BENEFITS**

- Provides temperature control without blocking views
- In cooler climates, it's designed to keep the warmth in and for hotter climates it's perfect for keeping cooled air in
- It protects patio areas from rain, wind and debris
- Provides up to 90% UV protection
- In-wall or hand held remote controlled
- Flame resistant and self-extinguishing
- Can be integrated with automation systems and environmental sensors for ease of use and convenience
- Enhance the functionality of outdoor spaces by extending their usage in all seasons
- Pressed vinyl panels ensures no hazy blueness, fish-eye, dimples or distortions
- Clear vinyl panels joined to clear vinyl panels no fabric strips between "windows"
- Clearest, most consistent vinyl available
- Dimensionally stable for superior operation
- Industry leading warranty\*