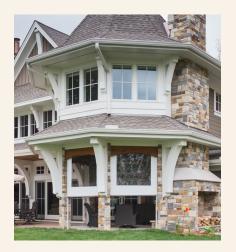

### PROTECTION

CLIMATE CONTROL

Dual roller application combines clear vinyl units with standard insect or solar mesh units for maximum comfort.