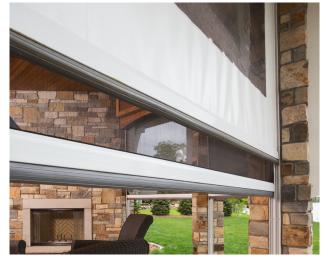

## MOTORIZED SCREENS WITH CLEAR VINYL

Phantom's motorized retractable screens with clear vinyl are perfect for controlling the temperature in your outdoor living space. Improve your comfort and preserve your view to the outdoors. PHANTOM<sup>®</sup> s c r e e n s experience the moment

## MOTORIZED SCREENS WITH CLEAR VINYL

Using clear vinyl with motorized screens by Phantom Screens enables you to control the temperature in your outdoor living space without blocking your view. In cooler climates it's designed to keep the warmth in and for hotter climates it's perfect for keeping cooled air in your covered porch or patio area.

Thanks to our motorized screens with clear vinyl, you can now spend more time in

your outdoor living space without being limited to only two seasons!