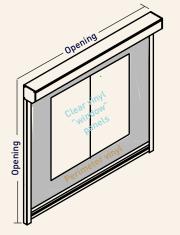

#### **Opening:** max 18' wide x 14' high

Clear vinyl "window" panels: max 50" wide x 107" high

Perimeter vinyl: minimum 8" (sides) and 12" (top and bottom)