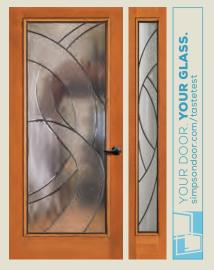

#### **DOOR PROFILE**

Panel Doors

70700 SERIES (STANDARD)

**7002** IG laminate glass and Privacy Rating 10

**37103** IG

**37104** IG

**70720** SH FP

**70744** SH FP