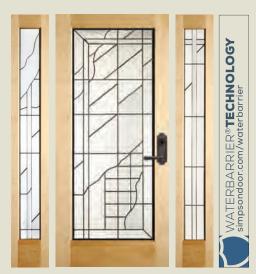

# CONTEMPORARY INTERIOR & EXTERIOR DOORS

**49900** with 49910 sidelights

**49901**\* IG Shown in sapele mahogany

**49904**\* IG Shown in mapl

**49914**\* IG

**49911**\* IG