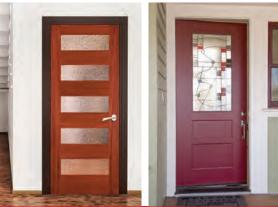

**49913**\* IG

**49906** IG Shown in walnut

**49905** IG

**49907** IG with optional sea spray glass. Privacy Rating 5

**49908**\* IG with optional white laminate glass. Privacy Rating 10

**49918**\* IG

**49909** IG Shown in cherry