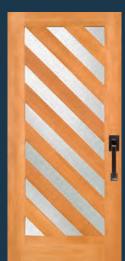

**7410** IG Shown in walnut with 7810 sidelight with 7811 sidelight and optional shaker sticking Option: 1610 SG

**7411** IG Option: 1611 SG

**7427** IG with optional heavy water glass. Privacy Rating 4 Option: 1627 SG

7421 IG Shown in bamboo with optional rooftop glass and shaker sticking. Privacy Rating 8 Option: 1621 SG

4945\* IG with optional shaker sticking Option: 4930 SG

4946\* IG with optional shaker sticking Option: 4932 SG