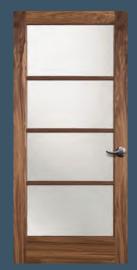

**49913**\* IG

**49906** IG Shown in walnut

**49905** IG

**49907** IG with optional sea spray glass. Privacy Rating 5

**49908**\* IG with optional white laminate glass. Privacy Rating 10

**49918**\* IG

**49909** IG Shown in cherry