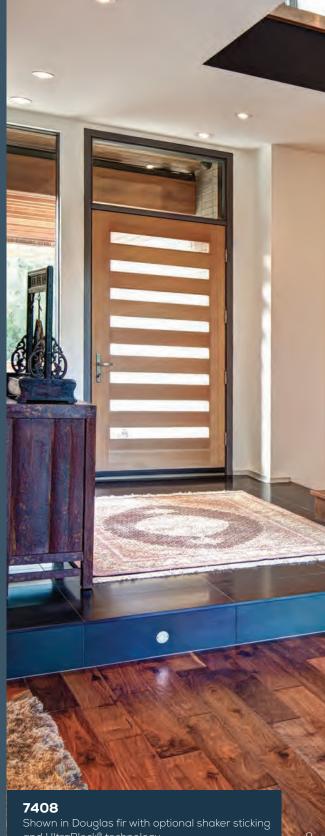

ft), 6902\* (right) door with black caming. Privacy Rating 9



#### PILLAR POINT®

6903\* door, 6190\* (left) and 6191\* (right) sidelights shown in maple with black caming and optional shaker sticking. Privacy Rating 7



#### **FULL BLOOM®**

4612\* door, 4613\* (left) and 4614\* (right) sidelights and 4778\* transom with black caming. Privacy Rating 6

DOORS INCLUDE THESE OPTIONS (SEE SIMPSONDOOR.COM/OPTIONS):

\*As viewed from exterior of home.























#### **DOOR PROFILES**

Doors with Glass

SDL WITH OVOLO STICKING (STANDARD)



SDL WITH SHAKER STICKING (OPTION)



#### **DOOR PROFILE**

Panel Doors

70700 SERIES (STANDARD)





**7002** IG laminate glass and Privacy Rating 10



**37103** IG



**37104** IG



**70720** SH FP



**70744** SH FP



**70755** SH FP





and UltraBlock® technology



#### **INTERIOR DOORS**



**720** SH FP Shown in cherry



**782** SH FP



**760** SH FP



**773** SH FP



**774** SH FP



**755** SH FP



with optional shaker sticking. Privacy rating 7



Shown in walnut with optional shaker sticking and white laminate glass. Privacy Rating 10



with optional shaker sticking and strand iron resin panel. Privacy Rating 9

DOORS INCLUDE THESE OPTIONS (SEE SIMPSONDOOR.COM/OPTIONS):













#### **DOOR PROFILES**

Doors with Glass

OVOLO STICKING (STANDARD)



SHAKER STICKING (OPTION)



#### **DOOR PROFILE**

Panel Doors

700 SERIES (STANDARD)





**282** with optional shaker sticking



1503



**1504** with optional mistlite glass. Privacy Rating 8



1603 Features 7-1/2" rails, with optional shaker sticking