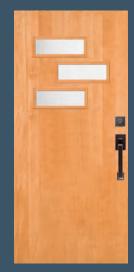

**49913**\* IG

**49906** IG Shown in walnut

**49905** IG

**49907** IG with optional sea spray glass. Privacy Rating 5

**49908**\* IG with optional white laminate glass. Privacy Rating 10

**49918**\* IG

**49909** IG Shown in cherry