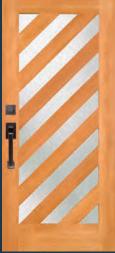

**7410** IG Shown in walnut with 7810 sidelight with 7811 sidelight and optional shaker sticking Option: 1610 SG

**7411** IG Option: 1611 SG

**7427** IG with optional heavy water glass. Privacy Rating 4 Option: 1627 SG

7421 IG Shown in bamboo with optional rooftop glass and shaker sticking. Privacy Rating 8 Option: 1621 SG

4945\* IG with optional shaker sticking Option: 4930 SG

4946\* IG with optional shaker sticking Option: 4932 SG