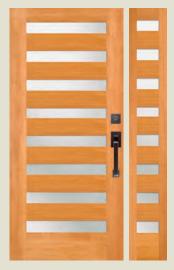

**49913**\* IG

**49906** IG Shown in walnut

**49905** IG

**49907** IG with optional sea spray glass. Privacy Rating 5

**49908**\* IG with optional white laminate glass. Privacy Rating 10

**49918**\* IG

**49909** IG Shown in cherry