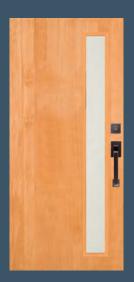

**49913**\* IG

**49906** IG Shown in walnut

**49905** IG

**49907** IG with optional sea spray glass. Privacy Rating 5

**49908**\* IG with optional white laminate glass. Privacy Rating 10

**49918**\* IG

**49909** IG Shown in cherry