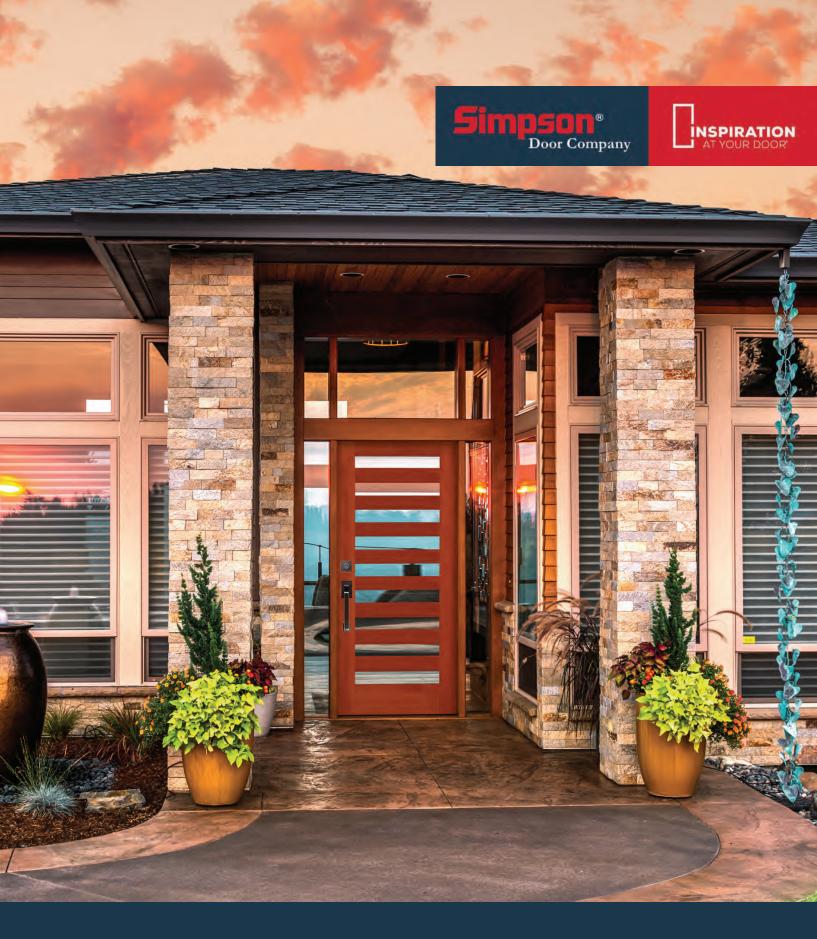

#### **EXTERIOR DOORS**

**7403** IG with 7813 sidelight Option: 1603 SG

**7404** IG Shown in cherry with 7814 sidelight and optional shaker sticking Option: 1604 SG

**7405** IG with 7815 sidelight and optional rain glass. Privacy Rating 7 Option: 1605 SG