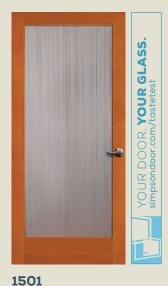

### GLASS TASTE TEST

Visualize how various types of glass create unique looks and privacy levels.

DOORMAGINATION.COM

**DOOR PROFILE** SHAKER STICKING (OPTION)

**7409** IG with 7819 sidelight and optional P-516 glass and shaker sticking. Privacy Rating 9 Option: 1609 SG