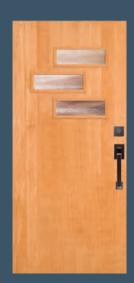

**49913**\* IG

**49906** IG Shown in walnut

**49905** IG

**49907** IG with optional sea spray glass. Privacy Rating 5

**49908**\* IG with optional white laminate glass. Privacy Rating 10

**49918**\* IG

**49909** IG Shown in cherry