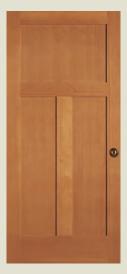

#### **INTERIOR DOORS**

**720** SH FP Shown in cherry

**782** SH FP

**760** SH FP

**773** SH FP

**774** SH FP

**755** SH FP

with optional shaker sticking. Privacy rating 7