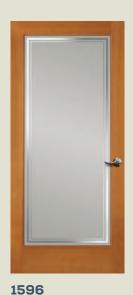

#### **DOOR PROFILE**

Panel Doors

700 SERIES (STANDARD)

**282** with optional shaker sticking

1503

**1504** with optional mistlite glass. Privacy Rating 8

1603 Features 7-1/2" rails, with optional shaker sticking