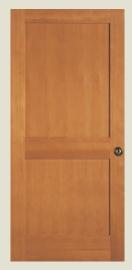

#### **INTERIOR DOORS**

**720** SH FP Shown in cherry

**782** SH FP

**760** SH FP

**773** SH FP

**774** SH FP

**755** SH FP

with optional shaker sticking. Privacy rating 7