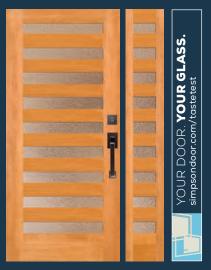

# CONTEMPORARY INTERIOR & EXTERIOR DOORS

**49900** with 49910 sidelights

**49901**\* IG Shown in sapele mahogany

**49904**\* IG Shown in mapl

**49914**\* IG

**49911**\* IG

### **CONTEMPORARY DOOR**

We make contemporary doors in virtually any design, wood species and glass type. See how you can personalize yours. **DOORMAGINATION.COM** 

**49902**\* IG

**49912**\* IG

**49903**\* IG with optional sable glass. Privacy Rating 9