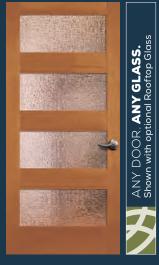

7421 IG Shown in bamboo with optional rooftop glass and shaker sticking. Privacy Rating 8 Option: 1621 SG

4945\* IG with optional shaker sticking Option: 4930 SG

4946\* IG with optional shaker sticking Option: 4932 SG