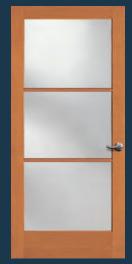

**49913**\* IG

**49906** IG Shown in walnut

**49905** IG

**49907** IG with optional sea spray glass. Privacy Rating 5

**49908**\* IG with optional white laminate glass. Privacy Rating 10

**49918**\* IG

**49909** IG Shown in cherry