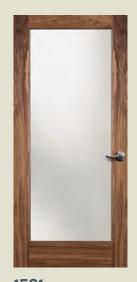

#### **DOOR PROFILE**

Panel Doors

700 SERIES (STANDARD)

**282** with optional shaker sticking

1503

**1504** with optional mistlite glass. Privacy Rating 8

1603 Features 7-1/2" rails, with optional shaker sticking