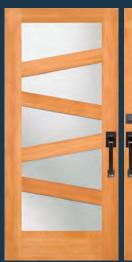

**49913**\* IG

**49906** IG Shown in walnut

**49905** IG

**49907** IG with optional sea spray glass. Privacy Rating 5

**49908**\* IG with optional white laminate glass. Privacy Rating 10

**49918**\* IG

**49909** IG Shown in cherry