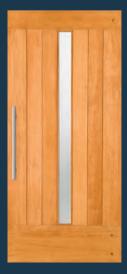

#### **EXTERIOR DOORS**

**7403** IG with 7813 sidelight Option: 1603 SG

**7404** IG Shown in cherry with 7814 sidelight and optional shaker sticking Option: 1604 SG

**7405** IG with 7815 sidelight and optional rain glass. Privacy Rating 7 Option: 1605 SG

**7406** IG with 7816 sidelight and optional shaker sticking Option: 1606 SG

**7407** IG Shown in white birch with 7817 sidelight and optional shaker sticking Option: 1607 SG

**7408** IG with 7818 sidelight and optional shaker sticking Option: 1608 SG