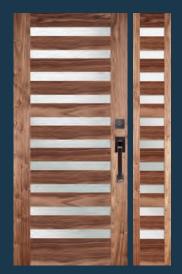

# CONTEMPORARY INTERIOR & EXTERIOR DOORS

**49900** with 49910 sidelights

**49901**\* IG Shown in sapele mahogany

**49904**\* IG Shown in mapl

**49914**\* IG

**49911**\* IG

**49913**\* IG

**49906** IG Shown in walnut

**49905** IG

**49907** IG with optional sea spray glass. Privacy Rating 5

**49908**\* IG with optional white laminate glass. Privacy Rating 10

**49918**\* IG

**49909** IG Shown in cherry