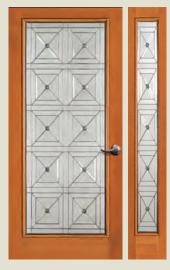

**7410** IG Shown in walnut with 7810 sidelight with 7811 sidelight and optional shaker sticking Option: 1610 SG

**7411** IG Option: 1611 SG

**7427** IG with optional heavy water glass. Privacy Rating 4 Option: 1627 SG