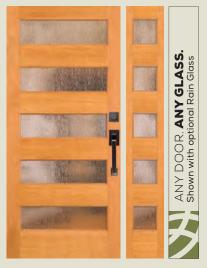

# CONTEMPORARY INTERIOR & EXTERIOR DOORS

**49900** with 49910 sidelights

**49901**\* IG Shown in sapele mahogany

**49904**\* IG Shown in mapl

**49914**\* IG

**49911**\* IG