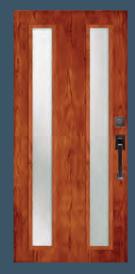

**49913**\* IG

**49906** IG Shown in walnut

**49905** IG

**49907** IG with optional sea spray glass. Privacy Rating 5

**49908**\* IG with optional white laminate glass. Privacy Rating 10

**49918**\* IG

**49909** IG Shown in cherry