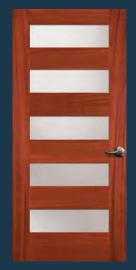

**49913**\* IG

**49906** IG Shown in walnut

**49905** IG

**49907** IG with optional sea spray glass. Privacy Rating 5

**49908**\* IG with optional white laminate glass. Privacy Rating 10

**49918**\* IG

**49909** IG Shown in cherry