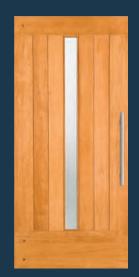

#### **EXTERIOR DOORS**

**7403** IG with 7813 sidelight Option: 1603 SG

**7404** IG Shown in cherry with 7814 sidelight and optional shaker sticking Option: 1604 SG

**7405** IG with 7815 sidelight and optional rain glass. Privacy Rating 7 Option: 1605 SG