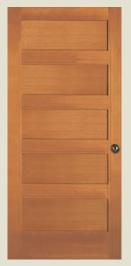

#### **INTERIOR DOORS**

**720** SH FP Shown in cherry

**782** SH FP

**760** SH FP

**773** SH FP

**774** SH FP

**755** SH FP

with optional shaker sticking. Privacy rating 7