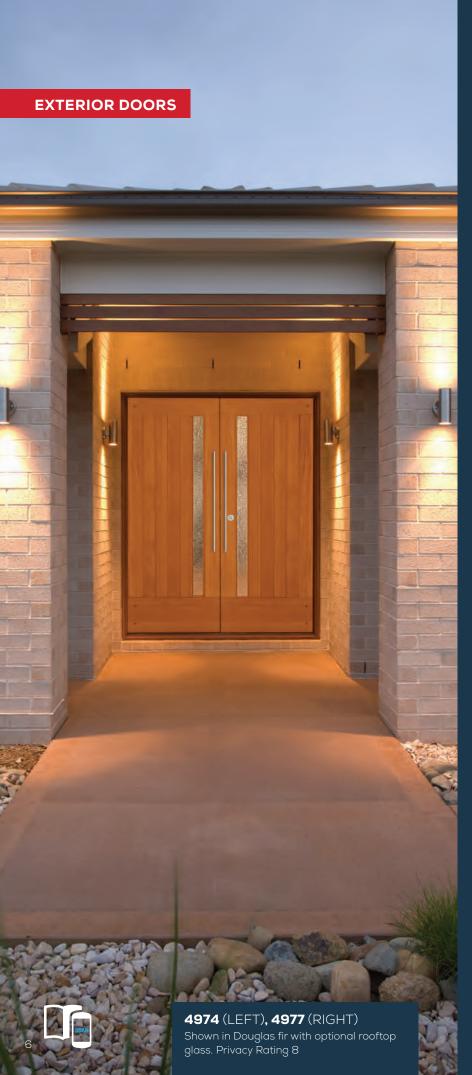

#### **GROOVE DETAIL**

**4974**\* IG glass. Privacy Rating 6

**4977**\* IG

**4926**\* IG

\*As viewed from exterior of home.

DOORS INCLUDE THESE OPTIONS (SEE SIMPSONDOOR.COM/OPTIONS):