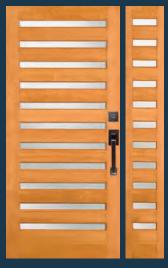

# CONTEMPORARY INTERIOR & EXTERIOR DOORS

**49900** with 49910 sidelights

**49901**\* IG Shown in sapele mahogany

**49904**\* IG Shown in mapl

**49914**\* IG

**49911**\* IG

**49913**\* IG

**49906** IG Shown in walnut

**49905** IG

**49907** IG with optional sea spray glass. Privacy Rating 5

**49908**\* IG with optional white laminate glass. Privacy Rating 10

**49918**\* IG

**49909** IG Shown in cherry