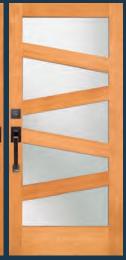

**49913**\* IG

**49906** IG Shown in walnut

**49905** IG

**49907** IG with optional sea spray glass. Privacy Rating 5

**49908**\* IG with optional white laminate glass. Privacy Rating 10

**49918**\* IG

**49909** IG Shown in cherry