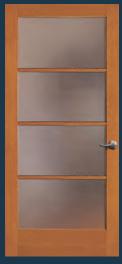

**49913**\* IG

**49906** IG Shown in walnut

**49905** IG

**49907** IG with optional sea spray glass. Privacy Rating 5

**49908**\* IG with optional white laminate glass. Privacy Rating 10

**49918**\* IG

**49909** IG Shown in cherry