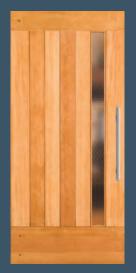

**7406** IG with 7816 sidelight and optional shaker sticking Option: 1606 SG

**7407** IG Shown in white birch with 7817 sidelight and optional shaker sticking Option: 1607 SG

**7408** IG with 7818 sidelight and optional shaker sticking Option: 1608 SG