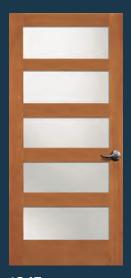

**49913**\* IG

**49906** IG Shown in walnut

**49905** IG

**49907** IG with optional sea spray glass. Privacy Rating 5

**49908**\* IG with optional white laminate glass. Privacy Rating 10

**49918**\* IG

**49909** IG Shown in cherry