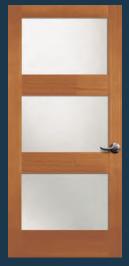

**49913**\* IG

**49906** IG Shown in walnut

**49905** IG

**49907** IG with optional sea spray glass. Privacy Rating 5

**49908**\* IG with optional white laminate glass. Privacy Rating 10

**49918**\* IG

**49909** IG Shown in cherry