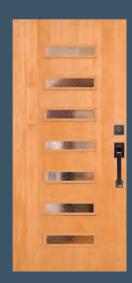

**49913**\* IG

**49906** IG Shown in walnut

**49905** IG

**49907** IG with optional sea spray glass. Privacy Rating 5

**49908**\* IG with optional white laminate glass. Privacy Rating 10

**49918**\* IG

**49909** IG Shown in cherry